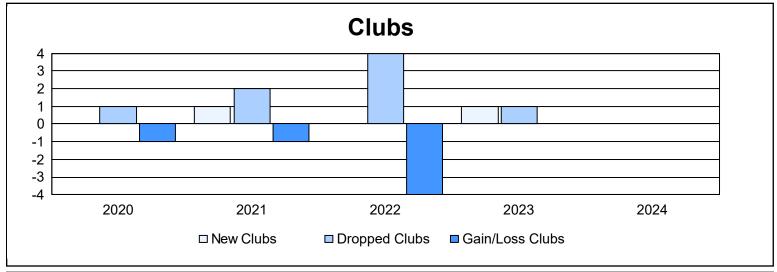

District 14 K

As of June 2024 Cumulative

| Year      | New<br>Clubs | Dropped<br>Clubs | Gain/<br>Loss<br>Clubs | New<br>Members | Charter<br>Members | Reinstate<br>Members | Transfer<br>Members | Total<br>Member<br>Added | Total<br>Members<br>Dropped | Gain/<br>Loss<br>Members |
|-----------|--------------|------------------|------------------------|----------------|--------------------|----------------------|---------------------|--------------------------|-----------------------------|--------------------------|
| 2019-2020 | 0            | 1                | -1                     | 30             | 0                  | 7                    | 2                   | 39                       | 78                          | -39                      |
| 2020-2021 | 1            | 2                | -1                     | 23             | 20                 | 1                    | 4                   | 48                       | 97                          | -49                      |
| 2021-2022 | 0            | 4                | -4                     | 80             | 0                  | 3                    | 10                  | 93                       | 133                         | -40                      |
| 2022-2023 | 1            | 1                | 0                      | 56             | 21                 | 3                    | 6                   | 86                       | 80                          | 6                        |
| 2023-2024 | 0            | 0                | 0                      | 57             | 0                  | 1                    | 4                   | 62                       | 49                          | 13                       |
| Average   | 0            | 2                | -1                     | 49             | 8                  | 3                    | 5                   | 66                       | 87                          | -22                      |